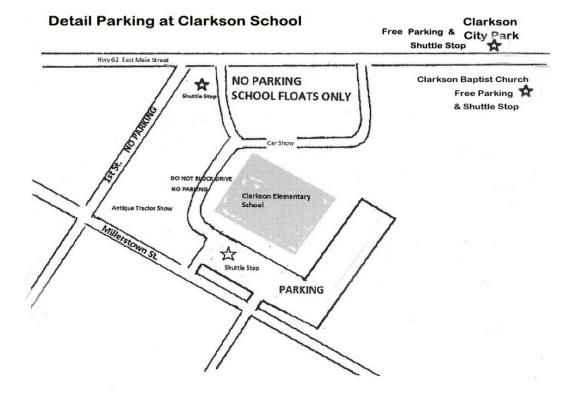

## Saturday Shuttle Bus Schedule

Free shuttle bus service will be offered Saturday, Sept. 30 only.

Pick up and drop off points are:

Midway Plaza, Bank of Clarkson, K's Cafe

Clarkson Elementary School, Clarkson City Park, and

Clarkson Baptist Church.