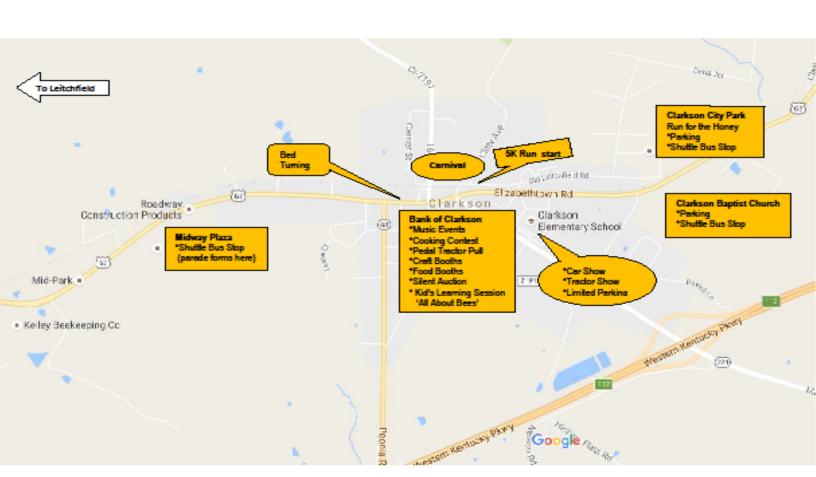

## Saturday Shuttle Bus Schedule

Free shuttle bus service will be offered Saturday, Sept. 30 only.

Pick up and drop off points are:

Midway Plaza, Bank of Clarkson, K's Cafe

Clarkson Elementary School, Clarkson City Park, and

Clarkson Baptist Church.